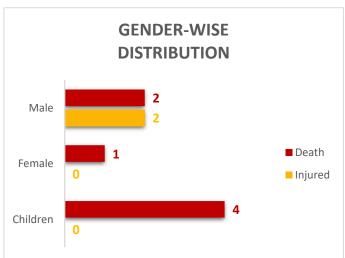

# PROVINCIAL DISASTER MANAGEMENT AUTHORITY REHABILITATION DEPARTMENT GOVERNMENT OF SINDH

Data Source: Concerned Deputy Commissioners.

**Total Livestock Perished: 124** 

Livestock Data Source: Concerned Deputy Commissioners.