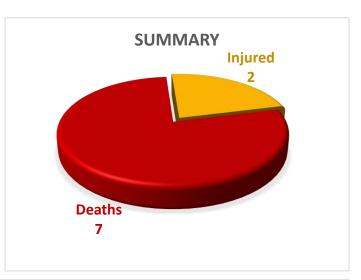

# PROVINCIAL DISASTER MANAGEMENT AUTHORITY REHABILITATION DEPARTMENT GOVERNMENT OF SINDH

Data Source: Concerned Deputy Commissioners.

**Total Livestock Perished: 124** 

Livestock Data Source: Concerned Deputy Commissioners.