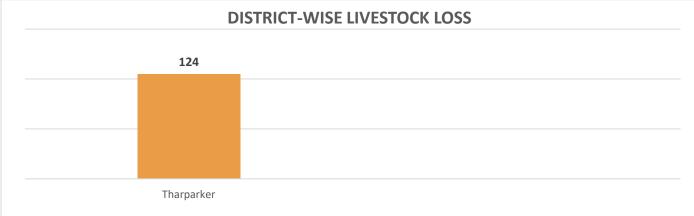

# PROVINCIAL DISASTER MANAGEMENT AUTHORITY REHABILITATION DEPARTMENT GOVERNMENT OF SINDH

Data Source: Concerned Deputy Commissioners.

**Total Livestock Perished: 124** 

Livestock Data Source: Concerned Deputy Commissioners.