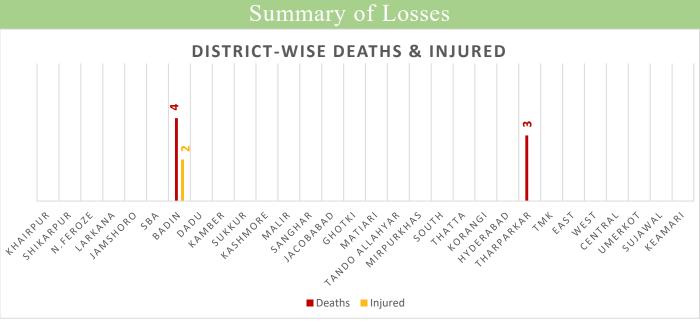

# PROVINCIAL DISASTER MANAGEMENT AUTHORITY REHABILITATION DEPARTMENT GOVERNMENT OF SINDH

Data Source: Concerned Deputy Commissioners.

**Total Livestock Perished: 124** 

Livestock Data Source: Concerned Deputy Commissioners.