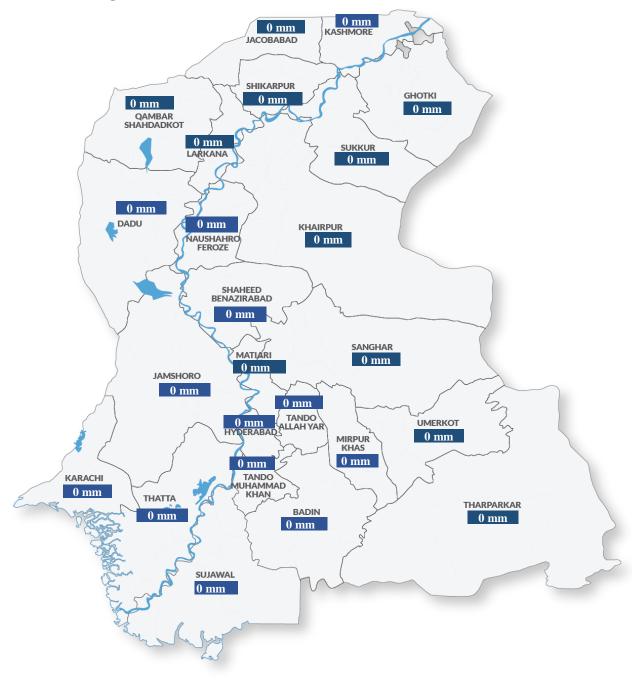

### Weather Situation Overview

Rainfall in Average (last 24 hrs.)

Source: CM Portal
Weather Forecast

Nothing To Report (NTR)