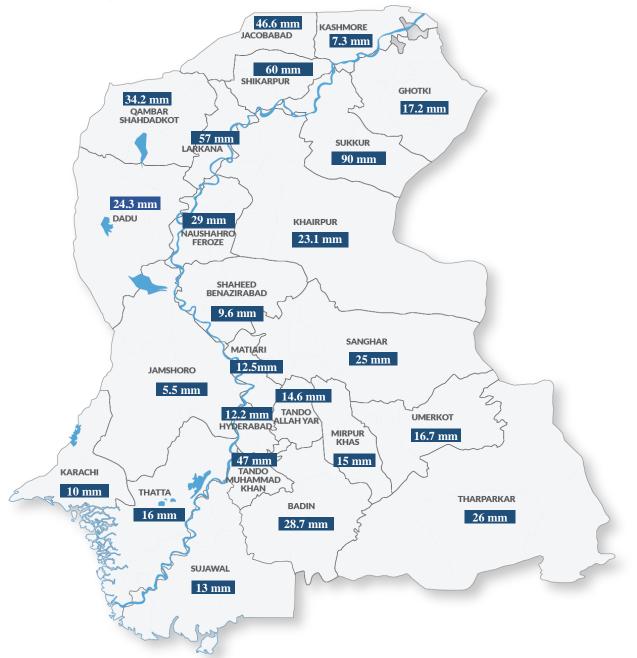

# **DAILY SITUATION REPORT**

Weather Situation Overview

Rainfall in Average (last 24 hrs.)

### Source: CM Portal