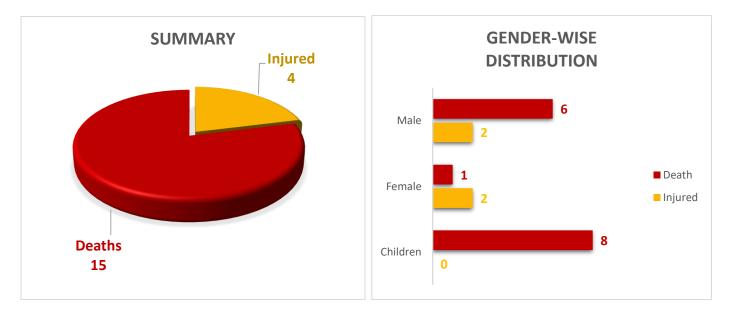

#### PROVINCIAL DISASTER MANAGEMENT AUTHORITY REHABILITATION DEPARTMENT GOVERNMENT OF SINDH

Data Source: Concerned Deputy Commissioners.

Case(s) reported during last 24 hours: (Already Included in Total)