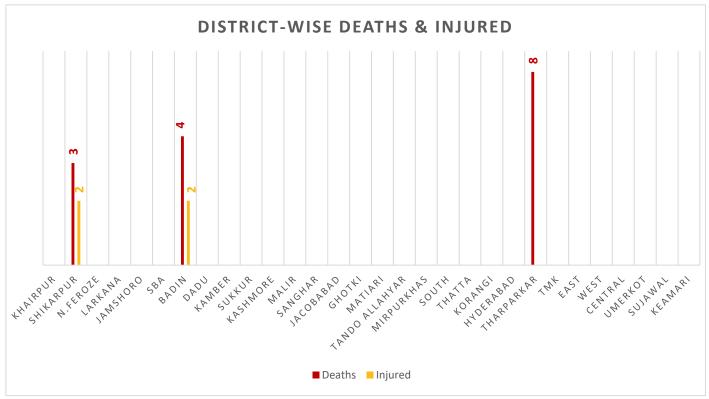

#### PROVINCIAL DISASTER MANAGEMENT AUTHORITY REHABILITATION DEPARTMENT GOVERNMENT OF SINDH

Data Source: Concerned Deputy Commissioners.

Case(s) reported during last 24 hours: (Already Included in Total)

|   | District  | Gender | Age                | Date of Death | Cause of Death       |
|---|-----------|--------|--------------------|---------------|----------------------|
| 1 |           | Female | 6 Years<br>(Minor) | 24-07-2023    | Due to Roof collapse |
| 2 | Shikarpur | Female | 4 Years<br>(Minor) | 24-07-2023    | Due to Roof collapse |
| 3 |           | Female | 3 Years<br>(Minor) | 24-07-2023    | Due to Roof collapse |