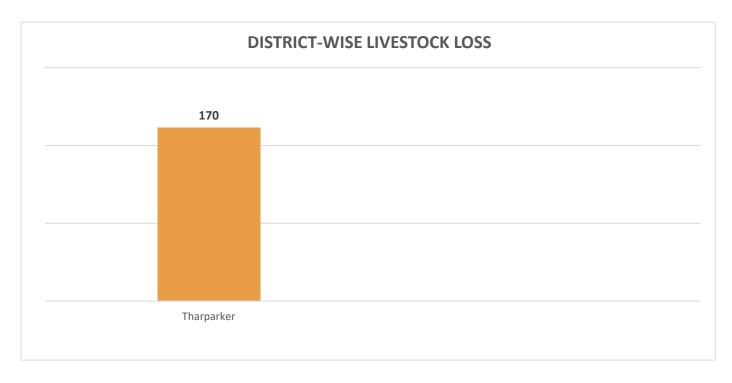

## **Total Livestock Perished: 170**

Livestock Data Source: Concerned Deputy Commissioners.

Sd/-INCHARGE PEOC PDMA SINDH

021-99332007

(