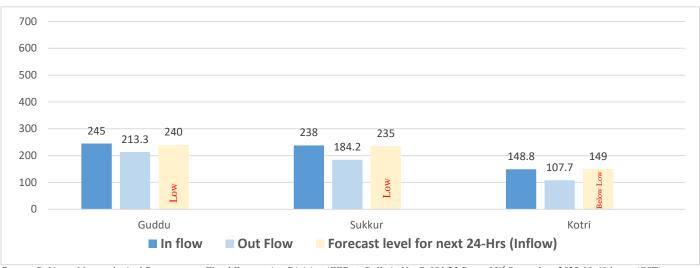

## River Indus Discharge (in Thousands of Cusecs)

Source: Pakistan Meteorological Department - Flood Forecasting Division (FFD) – Bulletin No. B-081/23 Date: 03rd September, 2023 10:40 hours (PST)

Data Source: Concerned Deputy Commissioners.