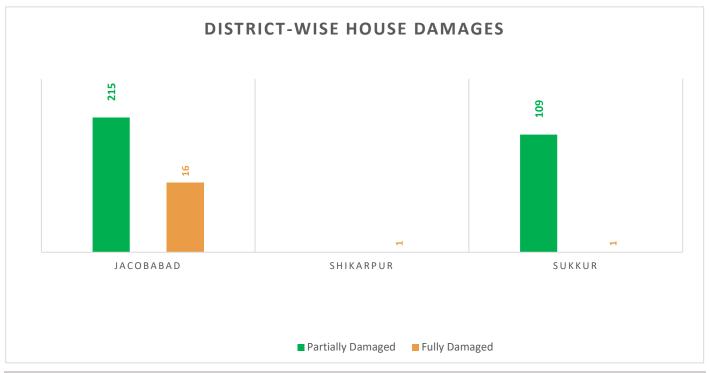

DHA Phase-VII, Karachi

**Total Livestock Perished: 213** 

Livestock Data Source: Concerned Deputy Commissioners.

Partially Damaged – 324 Fully Damaged - 18 **Grand Total – 342** 

Source: Concerned Deputy Commissioners.