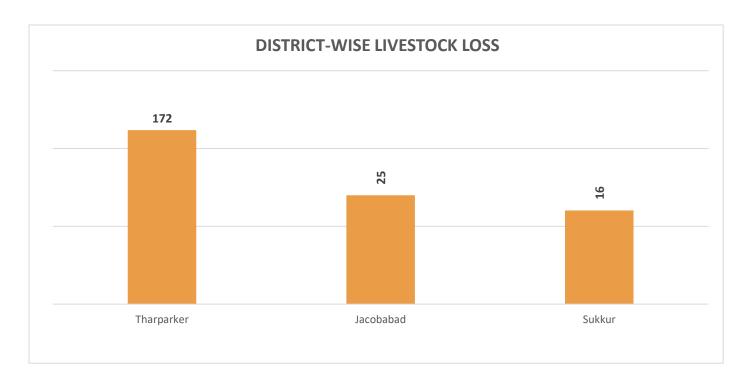

DHA Phase-VII, Karachi

**Total Livestock Perished: 213** 

Livestock Data Source: Concerned Deputy Commissioners.

Partially Damaged – 324 Fully Damaged - 18 **Grand Total – 342** 

Source: Concerned Deputy Commissioners.