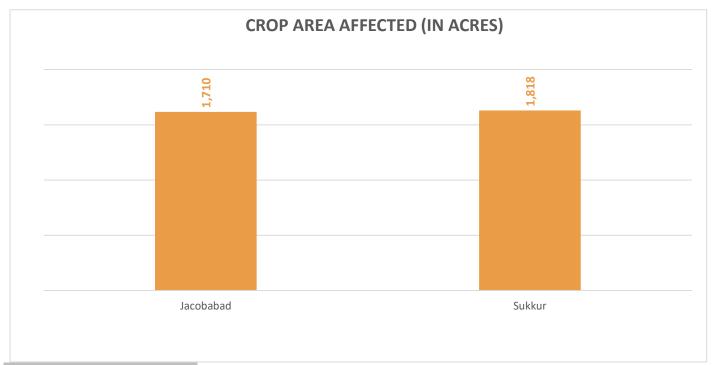

**Total Crop Area Damaged: 3,528** 

Source: Concerned Deputy Commissioners.

DHA Phase-VII, Karachi.

Source: Concerned Deputy Commissioners.

Total Population Affected: 1366 Total Households Affected: 227

Source: Concerned Deputy Commissioners.