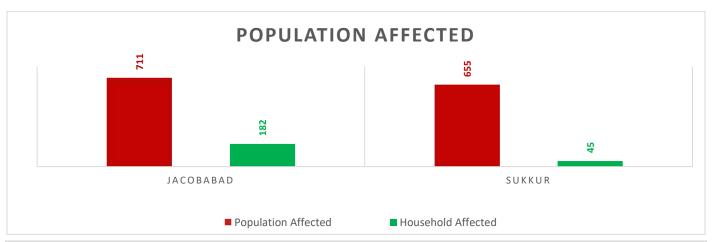

**Total Crop Area Damaged: 3,528** 

Source: Concerned Deputy Commissioners.

DHA Phase-VII, Karachi.

Source: Concerned Deputy Commissioners.

Total Population Affected: 1366 Total Households Affected: 227

Source: Concerned Deputy Commissioners.