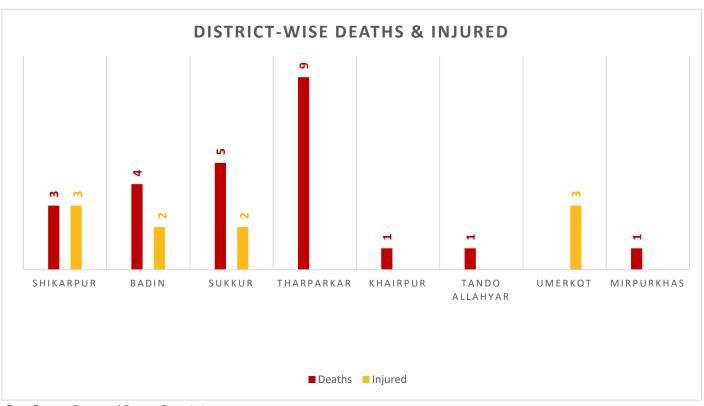

**Total Crop Area Damaged: 3,528** 

Source: Concerned Deputy Commissioners.

DHA Phase-VII, Karachi.

Source: Concerned Deputy Commissioners.

Total Population Affected: 1366 Total Households Affected: 227

Source: Concerned Deputy Commissioners.