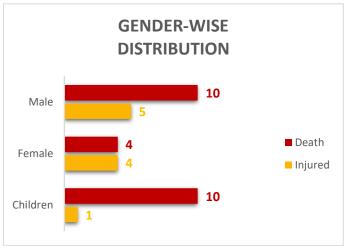

**Total Crop Area Damaged: 3,528** 

Source: Concerned Deputy Commissioners.

DHA Phase-VII, Karachi.

Source: Concerned Deputy Commissioners.

Total Population Affected: 1366 Total Households Affected: 227

Source: Concerned Deputy Commissioners.