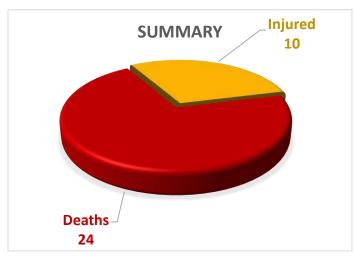

**Total Crop Area Damaged: 3,528** 

Source: Concerned Deputy Commissioners.

DHA Phase-VII, Karachi.

Source: Concerned Deputy Commissioners.

Total Population Affected: 1366 Total Households Affected: 227

Source: Concerned Deputy Commissioners.