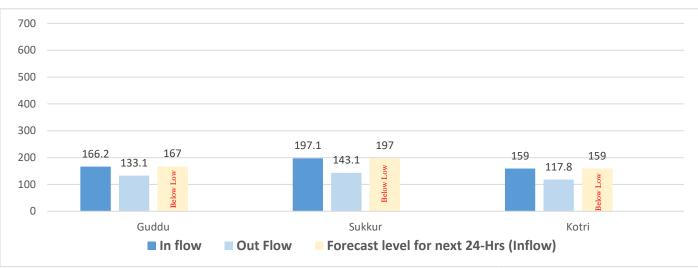

## River Indus Discharge (in Thousands of Cusecs)

Source: Pakistan Meteorological Department - Flood Forecasting Division (FFD) – Bulletin No. B-082/23 Date: 04th September, 2023 10:40 hours (PST)

Data Source: Concerned Deputy Commissioners.