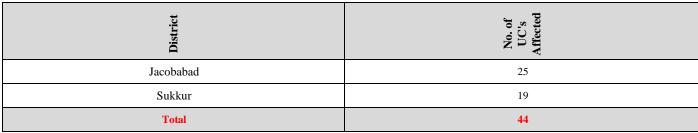

# PROVINCIAL DISASTER MANAGEMENT AUTHORITY REHABILITATION DEPARTMENT GOVERNMENT OF SINDH

Source: Concerned Deputy Commissioners.

Total Population Affected: 1366 Total Households Affected: 227

Source: Concerned Deputy Commissioners.