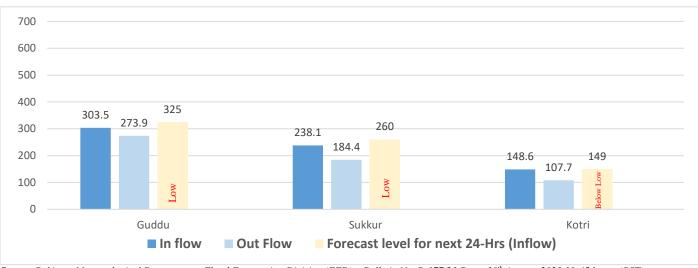

### River Indus Discharge (in Thousands of Cusecs)

Source: Pakistan Meteorological Department - Flood Forecasting Division (FFD) – Bulletin No. B-077/23 Date: 30th August, 2023 10:45 hours (PST)

Data Source: Concerned Deputy Commissioners.